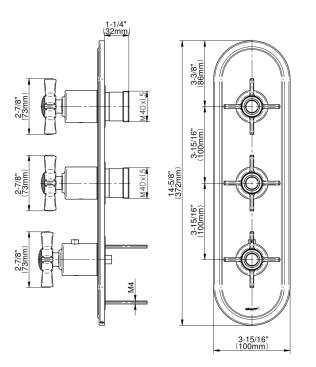

## **Product Features**

- Three metal handles, decorative trim plate
- Use with M-Series rough valves
- ALM48C16 handles should not be used with any 3-way diverter valves