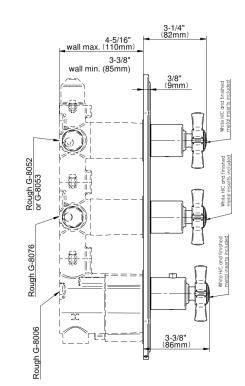

## **Product Features**

- Three metal handles, decorative trim plate
- Use with M-Series rough valves
- ALM48C16 handles should not be used with any 3-way diverter valves