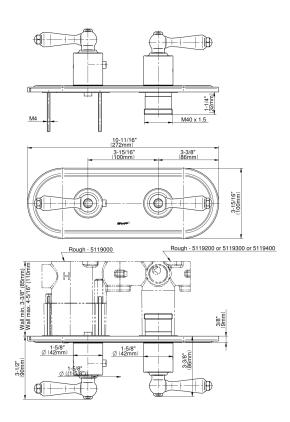

## **Product Features**

- Two metal handles, decorative trim plate
- Use with M-Series rough valves
- LM48E0 handles should not be used with 2-way or 3-way diverter valves

## Code compliance

ADA