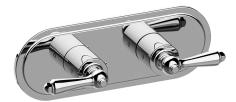

## **Product Features**

- Two metal handles, decorative trim plate
- Use with M-Series rough valves
- LM48E0 handles should not be used with 2-way or 3-way diverter valves