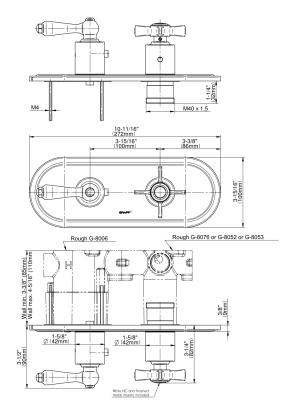

## **Product Features**

- Two metal handles, decorative trim plate
- Use with M-Series rough valves
- LM48E0 handles should not be used with 2-way or 3-way diverter valves