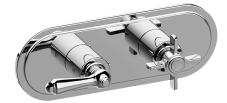

## **Product Features**

- Two metal handles, decorative trim plate
- Use with M-Series rough valves
- LM48E0 handles should not be used with 2-way or 3-way diverter valves