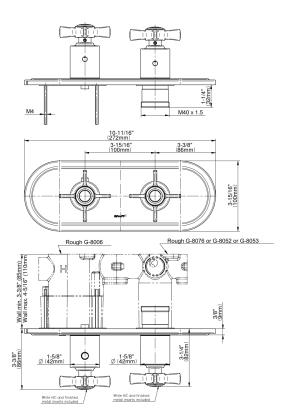

## G-8086H-C16E0-T

Camden Collection M-Series Valve Horizontal Trim with Two Handles

## **Product Features**

- Two metal handles, decorative trim plate
- Use with M-Series rough valves
- LM48E0 handles should not be used with 2-way or 3-way diverter valves

\* Special order finish - call for availability

The measurements shown are for reference only. Products and specifications shown are subject to change without notice. Revised 09/2023 www.graff-designs.com | phone: 800-954-4723