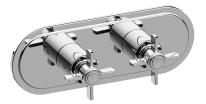

## **Product Features**

- Two metal handles, decorative trim plate
- Use with M-Series rough valves
- LM48E0 handles should not be used with 2-way or 3-way diverter valves

<sup>\*</sup> Special order finish - call for availability

M-Series Valve Horizontal Trim with Two Handles