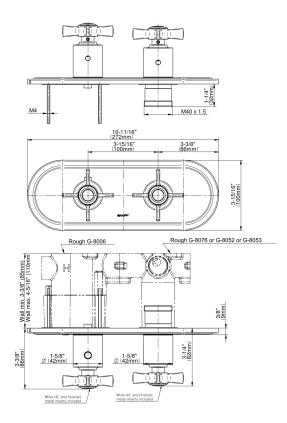

## **Product Features**

- Two metal handles, decorative trim plate
- Use with M-Series rough valves
- LM48E0 handles should not be used with 2-way or 3-way diverter valves

<sup>\*</sup> Special order finish - call for availability

M-Series Valve Horizontal Trim with Two Handles