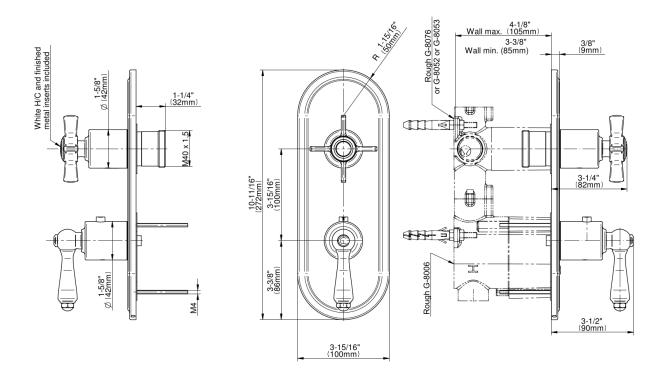

## **Product Features**

- Two metal handles, decorative trim plate
- Use with M-Series rough valves
- LM48E0 handles should not be used with any 3-way diverted valves