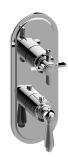

## **Product Features**

- Two metal handles, decorative trim plate
- Use with M-Series rough valves
- LM48E0 handles should not be used with any 3-way diverted valves