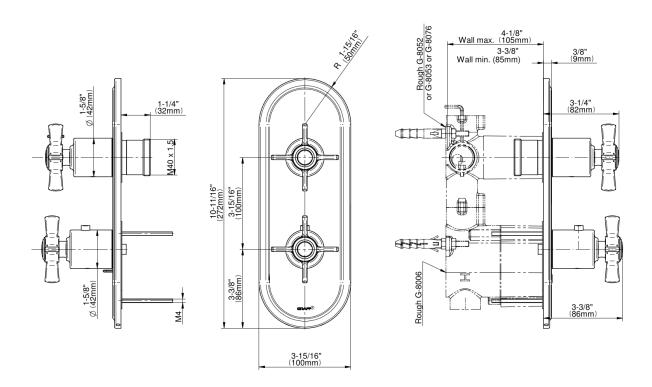

## **Product Features**

- Two metal handles, decorative trim plate
- Use with M-Series rough valves