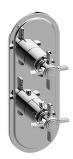

## **Product Features**

- Two metal handles, decorative trim plate
- Use with M-Series rough valves