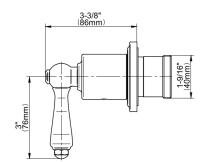

## **Product Features**

- Single metal handle and decorative trim plate
- Use with G-8076 Stop/Volume Control rough Valve with Pass-Through or G-8077 Stop/Volume Control rough valve