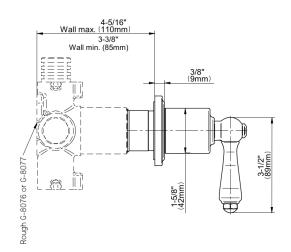

## **Product Features**

- Single metal handle and decorative trim plate
- Use with G-8076 Stop/Volume Control rough Valve with Pass-Through or G-8077 Stop/Volume Control rough valve