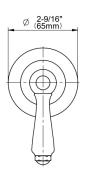

## **Product Features**

- Single metal handle and decorative trim plate
- Use with G-8076 Stop/Volume Control rough Valve with Pass-Through or G-8077 Stop/Volume Control rough valve