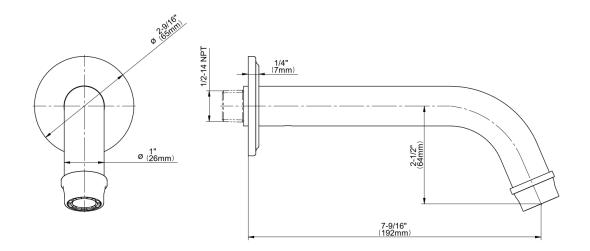

## **Product Features**

- Includes spout ring
- 1/2" NPT male thread inlet
- Tub spout flow rate ~ 13.9 gpm @60 psi