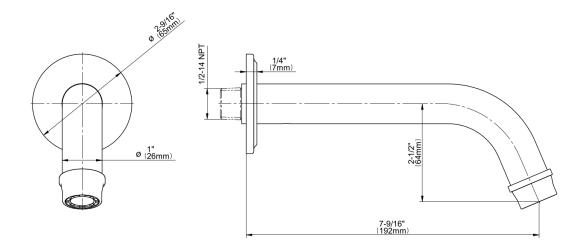

## **Product Features**

- Includes spout ring
- 1/2" NPT male thread inlet
- Tub spout flow rate ~ 13.9 gpm @60 psi