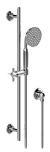

## **Product Features**

- 27" wall-mounted slide bar
- 59" shower hose (PVD finishes use 59" flex hose)
- Includes transitional handshower
  G-8724
- Adjustable bracket fits all hoses with conical nut
- Includes 1/2" NPT female threaded wall supply elbow
- Includes internal backflow preventer
- Handshower flow rate ? 1.8 max gpm