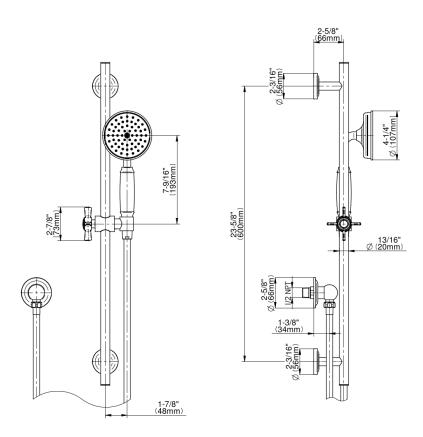

## **Product Features**

- 27" wall-mounted slide bar
- 59" shower hose (PVD finishes use 59" flex hose)
- Includes transitional handshower
  G-8724
- Adjustable bracket fits all hoses with conical nut
- Includes 1/2" NPT female threaded wall supply elbow
- Includes internal backflow preventer
- Handshower flow rate ? 1.8 max gpm