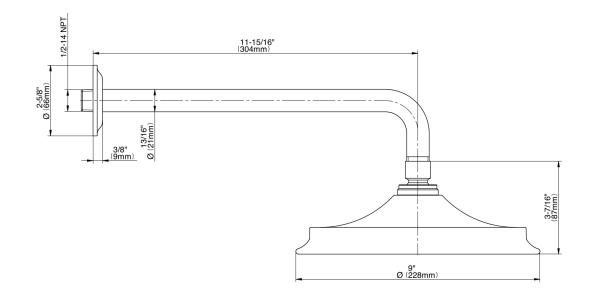

## **Product Features**

- 9" Finezza low-profile rain showerhead
- 11" shower arm and flange
- 112 no-clog, easy-clean rubber spray nozzles
- Showerhead flow rate ≤ 1.8 max gpm