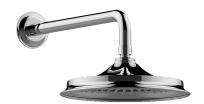

## **Product Features**

- 9" Finezza low-profile rain showerhead
- 11" shower arm and flange
- 112 no-clog, easy-clean rubber spray nozzles
- Showerhead flow rate ≤ 1.8 max gpm