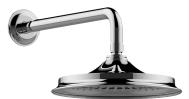

## **Product Features**

- 9" Finezza low-profile rain showerhead
- 11" shower arm and flange
- 112 no-clog, easy-clean rubber spray nozzles
- Showerhead flow rate ? 1.8 max gpm