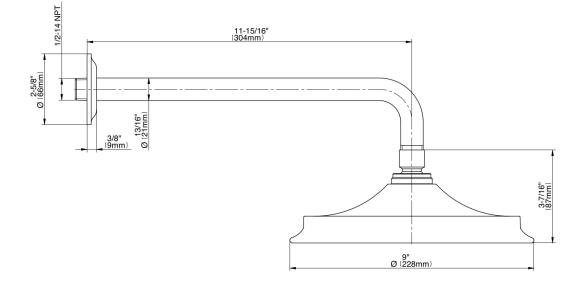

## **Product Features**

- 9" Finezza low-profile rain showerhead
- 11" shower arm and flange
- 112 no-clog, easy-clean rubber spray nozzles
- Showerhead flow rate ? 1.8 max gpm