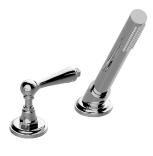

## **Product Features**

- Matches G-6950-LM48B Roman tub set
- Handshower hose included