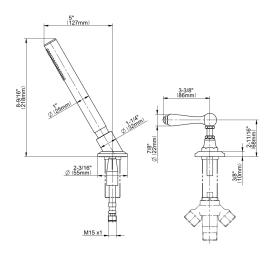

## **Product Features**

- Matches G-6950-LM48B Roman tub set
- Handshower hose included