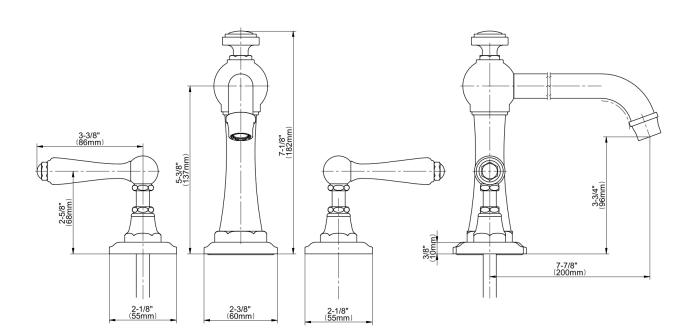

## **Product Features**

 Matching deck-mounted handshower & diverter set available