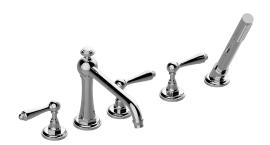

## **Product Features**

- Aerated flow rate ~7gpm @45 psiDeck-mounted handshower and diverter set included
- Optional in-line pressure balancing valve G-1060