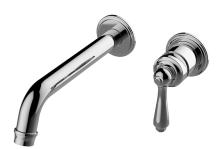

Camden Wall-Mounted Lavatory Faucet with Single Handle (Trim)

## **Product Features**

- Wall-mount spout and handle installation
- Aerated flow rate ? 1.2 max gpm
- 7-5/8" spout reach
- Handle may be installed on left or right of spout
- Drain assembly not included
- Optional matching decorative trap G-9973
- Optional extension kit
- To complete package, you must order Rough Valve