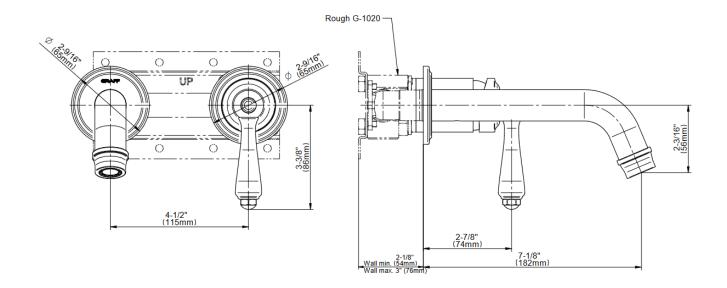

## **Product Features**

- Wall-mount spout and handle installation
- Aerated flow rate ? 1.2 max gpm
- 7-5/8" spout reach
- Handle may be installed on left or right of spout
- Drain assembly not included
- Optional matching decorative trap G-9973
- Optional extension kit
- To complete package, you must order Rough Valve