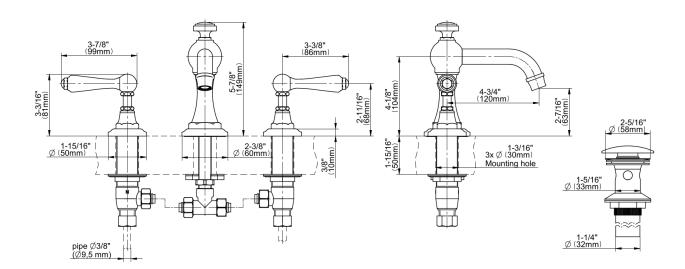

## **Product Features**

- Installs on 8" centers
- Aerated flow rate  $\leq$  1.2 max gpm
- 1-11/32" hole cutout (X3)Includes push-top umbrella
- pop-up drain with overflowOptional decorative trap G-9973