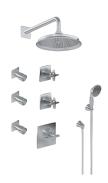

## GP3.222SH-C15E0

M-Series Full Thermostatic Shower System (Rough & Trim)

## **Product Features**

- 3/4" thermostatic valve and trim
- 9" showerhead with 12" wall-mounted shower arm
- Swivel body sprays (3 pieces)
- Handshower set w/wall bracket
- Stop/volume control valve and 2-way diverter valve
- Showerhead features no-clog, easy-clean spray nozzles
- 3/4" thermostatic rough valve flow rate ~12.9 gpm @60 psi
  Flow rates: showerhead ≤1.8
- Flow rates: showerhead ≤1.8 max gpm, handshower ≤1.5 max gpm