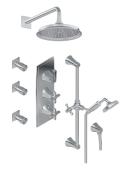

## **GR3.212WH-2C1L** M-Series Full Thermostatic Shower System (Rough & Trim)

## **Product Features**

- 3/4" thermostatic valve and trim
- 9" Showerhead with 12" wallmounted shower arm
- Swivel body sprays (3 pieces)Wall-mounted slide bar set
- with handshower and 59" hose • Stop/volume control valve and
- 2-way diverter valveShowerhead features no-clog, easy-clean spray nozzles
- 3/4" thermostatic rough valve flow rate ~12.9 gpm @60 psi
  Flow rates: showerhead ≤1.8
- max gpm, handshower ≤1.5 max gpm