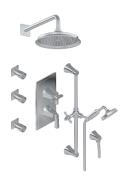

## **GR2.212WG-1L1C**

M-Series Full Thermostatic Shower System with Diverter Valve (Rough & Trim)

## **Product Features**

- 3/4" thermostatic valve and trim
- 9" Showerhead with 12" wall-mounted shower arm
- Swivel body sprays (3 pieces)
- Wall-mounted slide bar set with handshower and 59" hose
- 3-way diverter valve
- Showerhead features no-clog, easy-clean spray nozzles
- 3/4" thermostatic rough valve flow rate ~12.9 gpm @60 psi
- Flow rates: showerhead ≤1.8 max gpm, handshower ≤1.5 max gpm