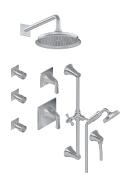

## GP2.212SG-LM47E0

M-Series Full Thermostatic Shower System with Diverter Valve (Rough & Trim)

## **Product Features**

- 3/4" thermostatic valve and trim
- 9" showerhead with 12" wall-mounted shower arm
- Swivel body sprays (3 pieces)
- Wall-mounted slide bar set with handshower and 59" hose
- 3-way diverter valve
- Showerhead features no-clog, easy-clean spray nozzles
- 3/4" thermostatic rough valve flow rate ~12.9 gpm @60 psi
- Flow rates: showerhead ≤1.8 max gpm, handshower ≤1.5 max gpm