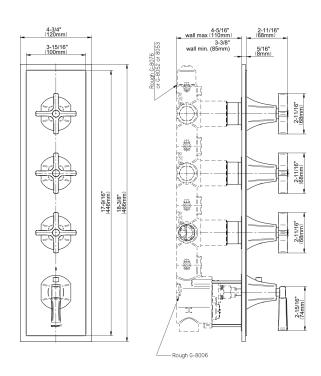

## **Product Features**

- Four metal handles
- Decorative trim plate
- Use with G-8006 and G-8076 or G-8077 or G-8052 or G-8053 thermostatic rough valves
- To complete package, you must order rough valves