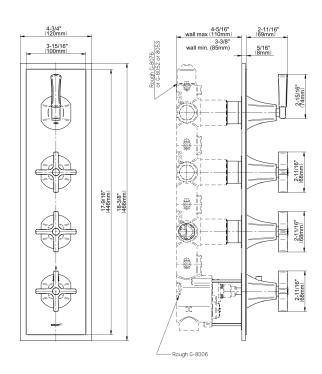

## **Product Features**

- Four metal handles
- Decorative trim plate
- Use with G-8006 and G-8076 or G-8077 or G-8052 or G-8053 thermostatic rough valves
- To complete package, you must order rough valves