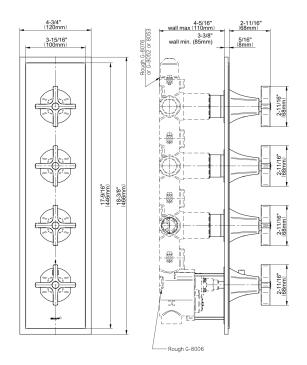

## **Product Features**

- Four metal handles
- Decorative trim plate
- Use with G-8006 and G-8076 or G-8077 or G-8052 or G-8053 thermostatic rough valves
- To complete package, you must order rough valves