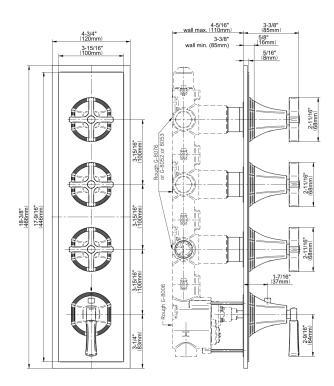

## **Product Features**

- Four metal handles
- Decorative trim plate
- Use with G-8006 and G-8076 or G-8077 or G-8052 or G-8053 thermostatic rough valves
- To complete package, you must order rough valves