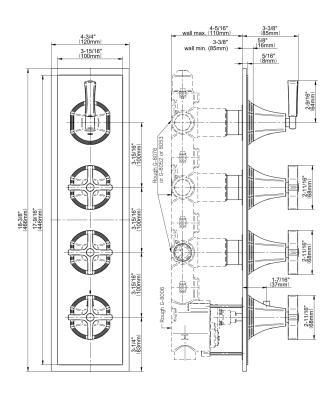

## **Product Features**

- Four metal handles
- Decorative trim plate
- Use with G-8006 and G-8076 or G-8077 or G-8052 or G-8053 thermostatic rough valves
- To complete package, you must order rough valves