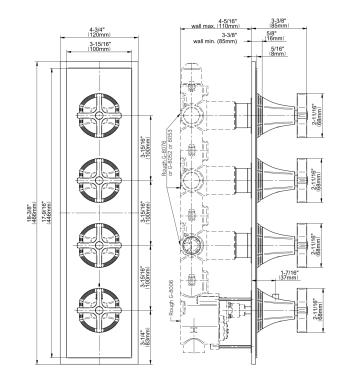

## **Product Features**

- Four metal handles
- Decorative trim plate
- Use with G-8006 and G-8076 or G-8077 or G-8052 or G-8053 thermostatic rough valves
- To complete package, you must order rough valves