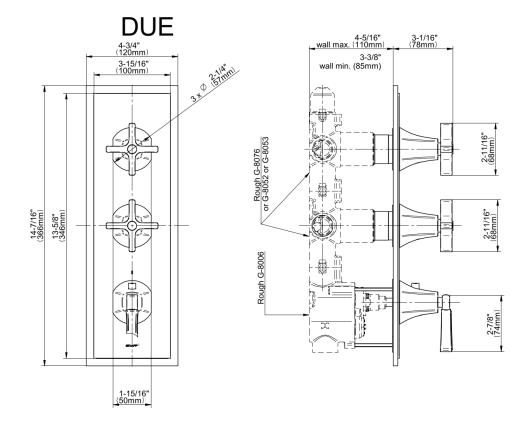

## **Product Features**

- Three metal handles
- Decorative trim plate
- Use with G-8006 and G-8076 or G-8077 or G-8052 or G-8053 thermostatic rough valves
- To complete package, you must order rough valves