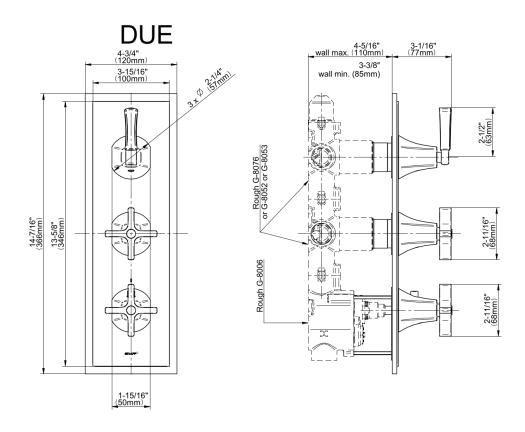

## **Product Features**

- Three metal handles
- Decorative trim plate
- 2C1L handles should not be used with 3-outlet diverter valves
- To complete package, you must order G-8006 Rough Valve + 2 other Rough Valves