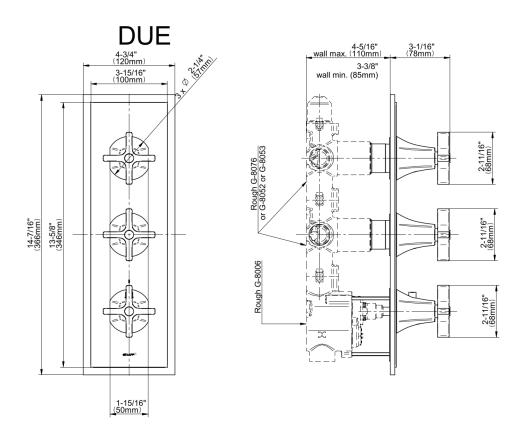

## **Product Features**

- Three metal handles
- Decorative trim plate
- Use with G-8006 and G-8076 or G-8077 or G-8052 or G-8053 thermostatic rough valves
- To complete package, you must order rough valves