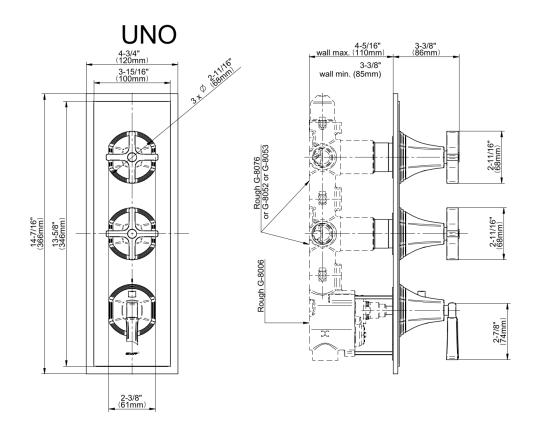

## **Product Features**

- Three metal handles
- Decorative trim plate
- Use with G-8006 and G-8076 or G-8077 or G-8052 or G-8053 thermostatic rough valves
- To complete package, you must order rough valves