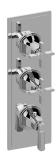

## **Product Features**

- Three metal handles
- Decorative trim plate
- Use with G-8006 and G-8076 or G-8077 or G-8052 or G-8053 thermostatic rough valves
- To complete package, you must order rough valves