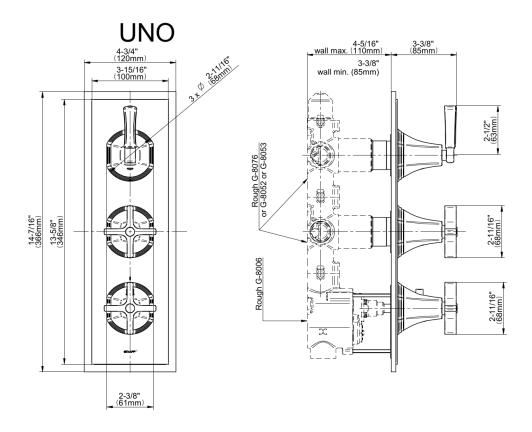

## **Product Features**

- Three metal handles
- Decorative trim plate
- Use with G-8006 and G-8076 or G-8077 or G-8052 or G-8053 thermostatic rough valves
- To complete package, you must order rough valves