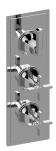

## **Product Features**

- Three metal handles
- Decorative trim plate
- Use with G-8006 and G-8076 or G-8077 or G-8052 or G-8053 thermostatic rough valves
- To complete package, you must order rough valves