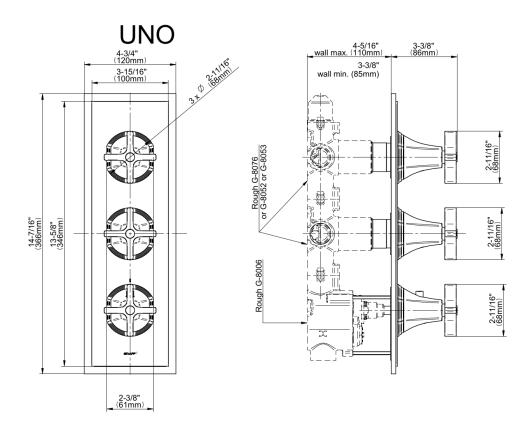

## **Product Features**

- Three metal handles
- Decorative trim plate
- Use with G-8006 and G-8076 or G-8077 or G-8052 or G-8053 thermostatic rough valves
- To complete package, you must order rough valves