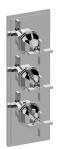

## **Product Features**

- Three metal handles
- Decorative trim plate
- Use with G-8006 and G-8076 or G-8077 or G-8052 or G-8053 thermostatic rough valves
- To complete package, you must order rough valves