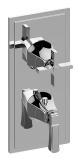

## **Product Features**

- Two metal handles
- Decorative trim plate
- Use with M-Series rough valves
- To complete package, you must order G-8006 Rough Valve + 1 other Rough Valve