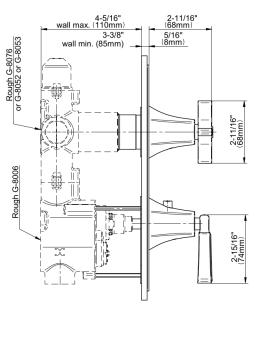

## **Product Features**

- Two metal handles
- Decorative trim plate
- Use with M-Series rough valves
- To complete package, you must order G-8006 Rough Valve + 1 other Rough Valve