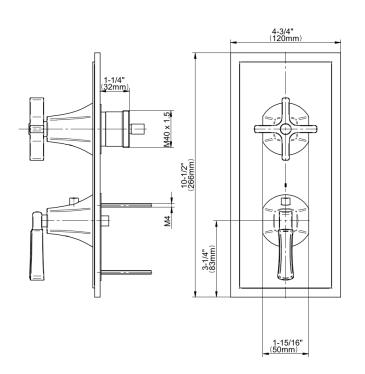

## **Product Features**

- Two metal handles
- Decorative trim plate
- Use with M-Series rough valves
- To complete package, you must order G-8006 Rough Valve + 1 other Rough Valve