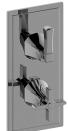

## **Product Features**

- Two metal handles
- Decorative trim plate
- Use with G-8006 and G-8076 or G-8077 or G-8052 or G-8053 thermostatic rough valves
- To complete package, you must order rough valves