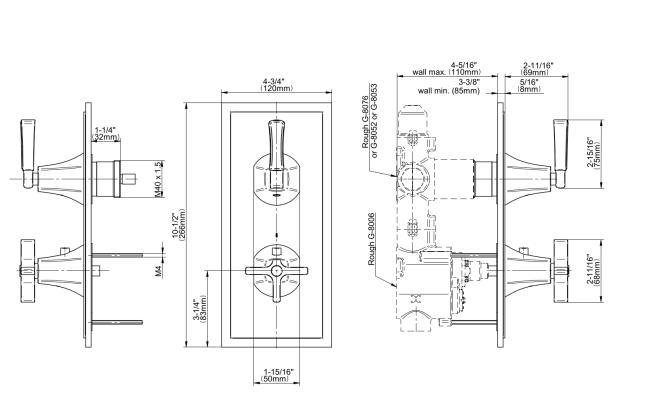

## **Product Features**

- Two metal handles
- Decorative trim plate
- Use with G-8006 and G-8076 or G-8077 or G-8052 or G-8053 thermostatic rough valves
- To complete package, you must order rough valves