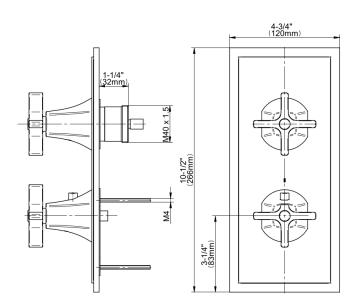

## **Product Features**

- Two metal handles
- Decorative trim plate
- Use with G-8006 and G-8076 or G-8077 or G-8052 or G-8053 thermostatic rough valves
- To complete package, you must order rough valves