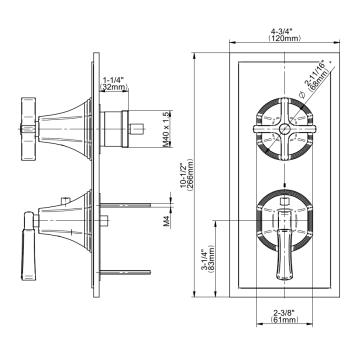

## **Product Features**

- Two metal handles
- Decorative trim plate
- Use with G-8006 and G-8076 or G-8077 or G-8052 or G-8053 thermostatic rough valves
- To complete package, you must order rough valves