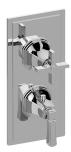

## **Product Features**

- Two metal handles
- Decorative trim plate
- Use with G-8006 and G-8076 or G-8077 or G-8052 or G-8053 thermostatic rough valves
- To complete package, you must order rough valves