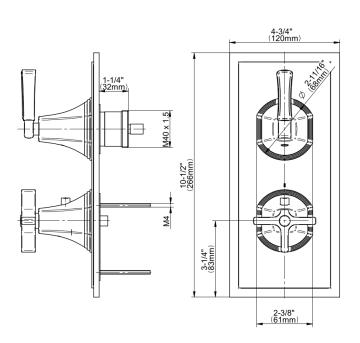

## **Product Features**

- Two metal handles
- Decorative trim plate
- Use with G-8006 and G-8076 or G-8077 or G-8052 or G-8053 thermostatic rough valves
- To complete package, you must order rough valves