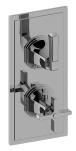

## **Product Features**

- Two metal handles
- Decorative trim plate
- Use with G-8006 and G-8076 or G-8077 or G-8052 or G-8053 thermostatic rough valves
- To complete package, you must order rough valves