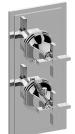

## **Product Features**

- Two metal handles
- Decorative trim plate
- Use with G-8006 and G-8076 or G-8077 or G-8052 or G-8053 thermostatic rough valves
- To complete package, you must order rough valves