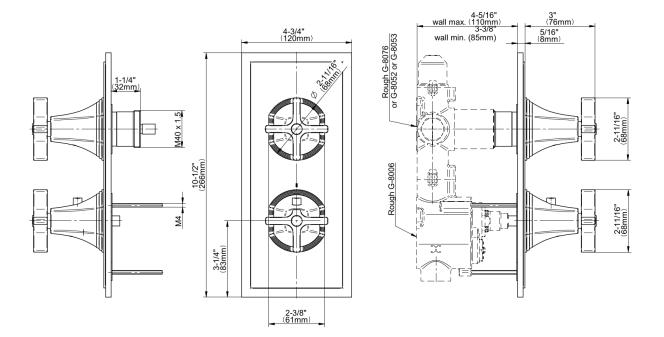

## **Product Features**

- Two metal handles
- Decorative trim plate
- Use with G-8006 and G-8076 or G-8077 or G-8052 or G-8053 thermostatic rough valves
- To complete package, you must order rough valves