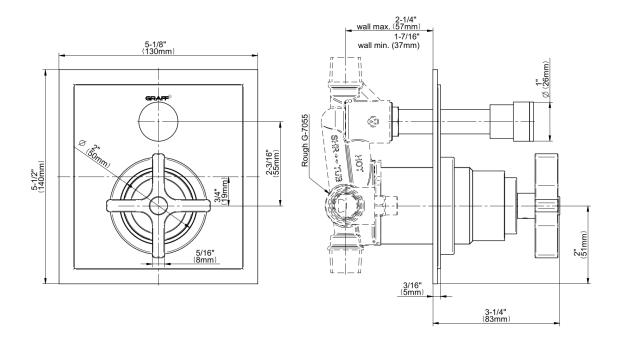

## G-7085-C15S-T

Finezza Pressure Balancing Valve Trim Plate with Handle and Diverter

## **Product Features**

- Single metal handle and decorative trim plate
- Includes push-button diverter
- Use with G-7055 Pressure Balancing rough valve