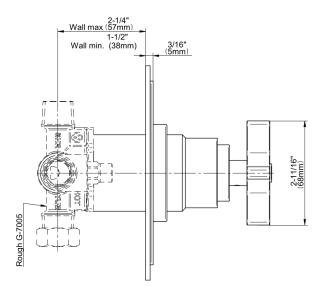

## **Product Features**

- Single metal handle and decorative trim plate
- Use with G-7005 Pressure Balancing rough valve