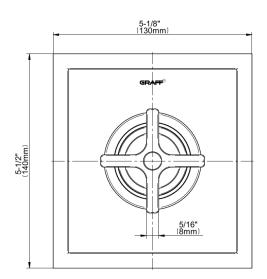

## **Product Features**

- Single metal handle and decorative trim plate
- Use with G-7005 Pressure Balancing rough valve