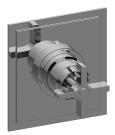

## **Product Features**

- Single metal handle and decorative trim plate
- Use with G-7005 Pressure Balancing rough valve