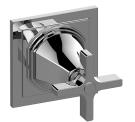

## **Product Features**

- Single metal handle
- Decorative trim plate
- Use with G-8053 3-way diverter control rough valve WITH off function
- To complete package, you must order rough valve