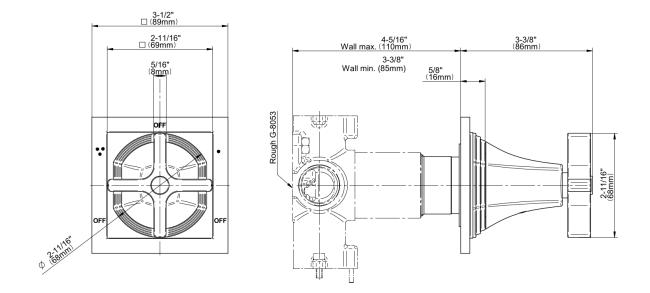

## **Product Features**

- Single metal handle
- Decorative trim plate
- Use with G-8053 3-way diverter control rough valve WITH off function
- To complete package, you must order rough valve