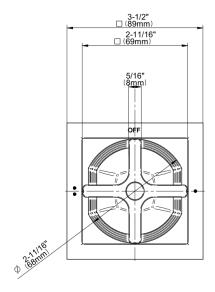

## **Product Features**

- Single metal handle
- Decorative trim plate
- Use with G-8052 2-way diverter (pass through) control rough valve WITH off function
- To complete package, you must order rough valve