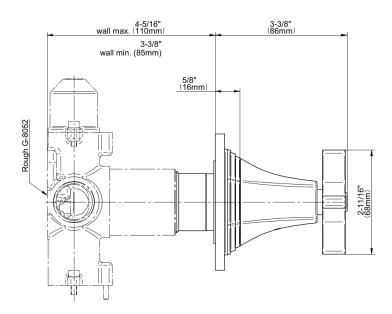

## **Product Features**

- Single metal handle
- Decorative trim plate
- Use with G-8052 2-way diverter (pass through) control rough valve WITH off function
- To complete package, you must order rough valve