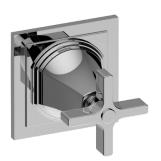

## G-8073-C15E1-T

Finezza UNO Two-Way Diverter Valve Trim Plate and Handle

## **Product Features**

- Single metal handle
- Decorative trim plate
- Use with G-8052 2-way diverter (pass through) control rough valve WITH off function
- To complete package, you must order rough valve