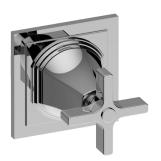

## G-8099-C15E1-T

Finezza UNO Stop/Volume Control Trim Plate and Handle

## **Product Features**

- Single metal handle
- Decorative trim plate
- Use with G-8076 Stop/Volume Control rough valve with Pass-Through or G-8077 Stop/Volume Control rough valve
- To complete package, you must order rough valve