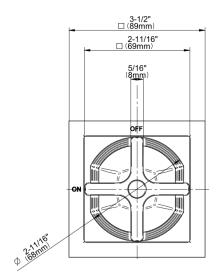

## G-8099-C15E1-T

Finezza UNO Stop/Volume Control Trim Plate and Handle

## **Product Features**

- Single metal handle
- Decorative trim plate
- Use with G-8076 Stop/Volume Control rough valve with Pass-Through or G-8077 Stop/Volume Control rough valve
- To complete package, you must order rough valve