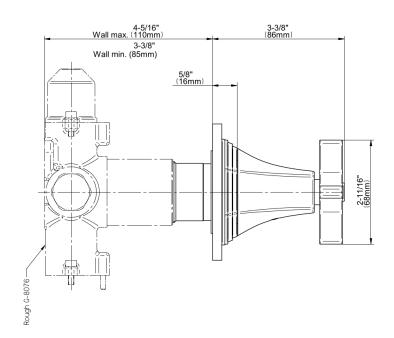

## G-8099-C15E1-T

Finezza UNO Stop/Volume Control Trim Plate and Handle

## **Product Features**

- Single metal handle
- Decorative trim plate
- Use with G-8076 Stop/Volume Control rough valve with Pass-Through or G-8077 Stop/Volume Control rough valve
- To complete package, you must order rough valve