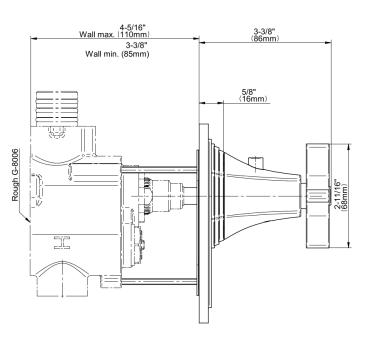

## **Product Features**

- Single metal handle
- Decorative trim plate
- Use with G-8006 thermostatic rough valve
- To complete package, you must order rough valve