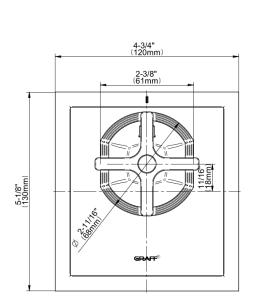

## **Product Features**

- Single metal handle
- Decorative trim plate
- Use with G-8006 thermostatic rough valve
- To complete package, you must order rough valve