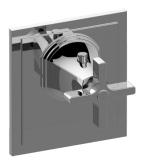

## **Product Features**

- Single metal handle
- Decorative trim plate
- Use with G-8006 thermostatic rough valve
- To complete package, you must order rough valve