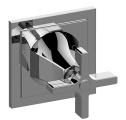

## G-8174-C15E1-T

Finezza DUE Three-Way Diverter Valve Trim Plate and Handle

## **Product Features**

- Single metal handle
- Decorative trim plate
- Use with G-8053 3-way diverter control rough valve WITH off function
- To complete package, you must order rough valve