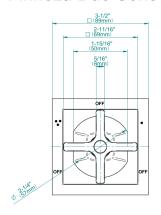

## **Product Features**

- Single metal handle
- Decorative trim plate
- Use with G-8053 3-way diverter control rough valve WITH off function
- To complete package, you must order rough valve