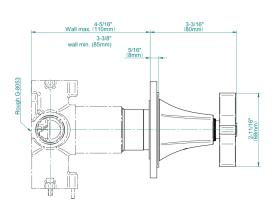

## **Product Features**

- Single metal handle
- Decorative trim plate
- Use with G-8053 3-way diverter control rough valve WITH off function
- To complete package, you must order rough valve