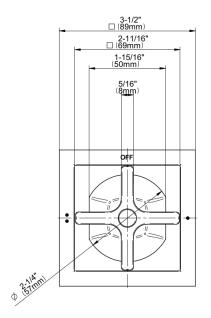

## G-8173-C15E1-T

Finezza DUE Two-Way Diverter Valve Trim Plate and Handle

## **Product Features**

- Single metal handle
- Decorative trim plate
- Use with G-8052 2-way diverter (pass through) control rough valve WITH off function
- To complete package, you must order rough valve