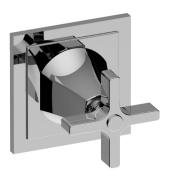

## G-8173-C15E1-T

Finezza DUE Two-Way Diverter Valve Trim Plate and Handle

## **Product Features**

- Single metal handle
- Decorative trim plate
- Use with G-8052 2-way diverter (pass through) control rough valve WITH off function
- To complete package, you must order rough valve