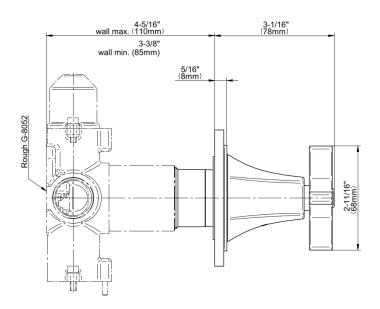

## G-8173-C15E1-T

Finezza DUE Two-Way Diverter Valve Trim Plate and Handle

## **Product Features**

- Single metal handle
- Decorative trim plate
- Use with G-8052 2-way diverter (pass through) control rough valve WITH off function
- To complete package, you must order rough valve