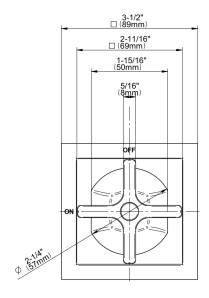

## G-8199-C15E1-T

Finezza Collection Finezza DUE Stop/Volume Control Trim Plate and Handle

## **Product Features**

- Single metal handle
- · Decorative trim plate
- Use with G-8076 Stop/Volume Control rough valve with Pass-Through or G-8077 Stop/Volume Control rough valve
- To complete package, you must order rough valve