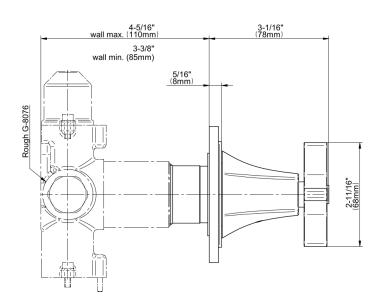

## G-8199-C15E1-T

Finezza Collection Finezza DUE Stop/Volume Control Trim Plate and Handle

## **Product Features**

- Single metal handle
- · Decorative trim plate
- Use with G-8076 Stop/Volume Control rough valve with Pass-Through or G-8077 Stop/Volume Control rough valve
- To complete package, you must order rough valve