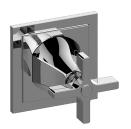

## G-8199-C15E1-T

Finezza Collection Finezza DUE Stop/Volume Control Trim Plate and Handle

## **Product Features**

- Single metal handle
- · Decorative trim plate
- Use with G-8076 Stop/Volume Control rough valve with Pass-Through or G-8077 Stop/Volume Control rough valve
- To complete package, you must order rough valve