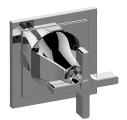

## **Product Features**

- Single metal handle
- Decorative trim plate
- Use with G-8076 Stop/Volume Control rough valve with Pass-Through or G-8077 Stop/Volume Control rough valve
- To complete package, you must order rough valve