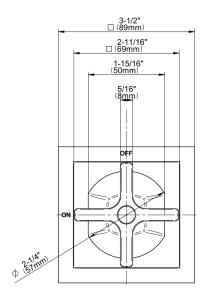

## **Product Features**

- Single metal handle
- Decorative trim plate
- Use with G-8076 Stop/Volume Control rough valve with Pass-Through or G-8077 Stop/Volume Control rough valve
- To complete package, you must order rough valve