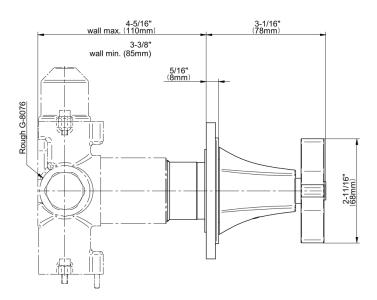

## **Product Features**

- Single metal handle
- Decorative trim plate
- Use with G-8076 Stop/Volume Control rough valve with Pass-Through or G-8077 Stop/Volume Control rough valve
- To complete package, you must order rough valve